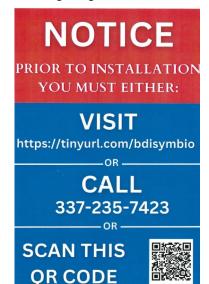

## **DETAILS**

Odyssey Product will be tagged with a **NOTICE STICKER** which includes directions that installation techs are **REQUIRED TO PERFORM PRIOR TO INSTALL**. The configuration and field wiring varies depending on what model is being installed, thus following these directions is imperative. **This sticker will be included on all TTA, TWA, and TWE equipment.** 

## STEPS REQUIRED

This sticker directs the tech to scan a **QR code** that takes them to a website (<a href="https://tinyurl.com/bdisymbio">https://tinyurl.com/bdisymbio</a>) where a submission form collects information needed for the FSR to provide correct wiring diagrams.

Upon receipt of the completed submission form, a Butcher FSR will send the correct wiring diagrams to install the equipment. If the tech has additional questions, they can call **Butcher Tech Support at (337) 235-7423**.